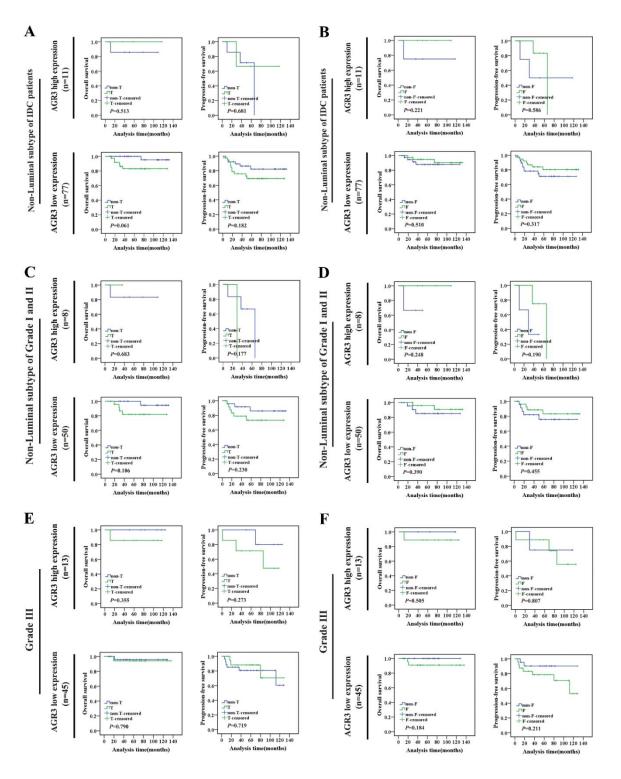

**S8 Fig.** Anterior gradient 3 (AGR3) had no indication function for therapeutic response of taxane and 5-fluoropyrimidines in non-luminal patients or grade III patients. (A) Overall survival (OS) and progression-free survival (PFS) curves of AGR3 highly expressed non-luminal patients with taxane treatment were shown, respectively (upper panel). OS and PFS curves of AGR3 low expressed non-luminal patients with taxane treatment were shown, respectively (lower panel). (B) OS and PFS curves of AGR3 highly expressed non-luminal patients with 5-fluoropyrimidines treatment were

shown, respectively (upper panel). OS and PFS curves of AGR3 low expressed non-luminal patients with 5-fluoropyrimidines treatment were shown, respectively (lower panel). (C) OS and PFS curves of AGR3 highly expressed non-luminal patients of grade I - II with taxane treatment were shown, respectively (upper panel). OS and PFS curves of AGR3 low expressed non-luminal patients of grade I - II with taxane treatment were shown, respectively (lower panel). (D) OS and PFS curves of AGR3 highly expressed non-luminal patients of grade I - II with 5-fluoropyrimidines treatment were shown, respectively (upper panel). OS and PFS curves of AGR3 low expressed non-luminal patients of grade I - II with 5-fluoropyrimidines treatment were shown, respectively (lower panel). (E) OS and PFS curves of AGR3 highly expressed IDC patients of grade III with taxane treatment were shown, respectively (upper panel). OS and PFS curves of AGR3 low expressed IDC patients of grade III with taxane treatment were shown, respectively (lower panel). (F) OS and PFS curves of AGR3 highly expressed IDC patients of grade III with 5-fluoropyrimidines treatment were shown, respectively (upper panel). OS and PFS curves of AGR3 low expressed IDC patients of grade III with 5-fluoropyrimidines treatment were shown, respectively (upper panel). OS and PFS curves of AGR3 low expressed IDC patients of grade III with 5-fluoropyrimidines treatment were shown, respectively (lower panel).